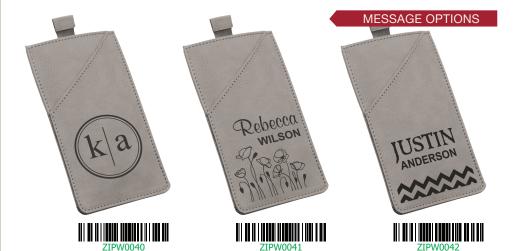

#### **PRODUCT DETAILS:**

Wallets measure 3x5½. Each features a left inside pocket to stow away an iPhone; keep cash, licenses, and cards on the right.

#### **LASER DETAILS:**

Jig: Corner Jig

Notes: Leave styrofoam insert to create a flat surface for laser engraving. To remove burn residue, wipe gently with a rag and rubbing alcohol.













#### PRODUCT OPTIONS



**ZIPW0040** 





**ZIPW0041** 



**ZIPW0042** 



# SMARTPHONE CASES PERSONALIZED

# **TECH SPECS**

### **PRODUCT DETAILS:**

Cases measure 31/4x6. Features an easy pull tab for quick phone access and an added pocket for cash, cards or ID. Fit most smartphones.

#### **LASER DETAILS:**

Jig: Corner Jig

Notes: Assure engraving surface is flat. To remove burn residue, wipe gently with a rag and rubbing alcohol.





# **IPAD & IPAD MINI CASES**



# MESSAGE OPTIONS

IPAD MINI





**IPAD MINI** 

**IPAD MINI** 

IPAD MINI

# PRODUCT OPTIONS

IPAD CASES



**ZIPW0001** 



**ZIPW0002** 



Tan, 9<sup>3</sup>/<sub>4</sub>×7<sup>3</sup>/<sub>4</sub> (X00-0109-53)



IPAD MINI CASES --



**ZIPW0020** 





**ZIPW0021** 



#### **TECH SPECS**

#### **PRODUCT DETAILS:**

Cases fold into easels for upright use and include magnetic closure and storage for documents and business cards.

#### **LASER DETAILS:**

Jig: Corner Jig

Notes: Leave styrofoam insert to create a flat surface for laser engraving. Flex case if necessary to assure surface is flat. To remove burn residue, wipe gently with a rag and rubbing alcohol.







# PRODUCT OPTIONS



ZBBX03



# TECH SPECS

#### **PRODUCT DETAILS:**

Bible Cove