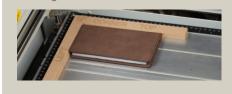

#### **LASER DETAILS:**

Jig: Corner Jig

Notes: Assure engraving surface is flat. To remove burn residue, wipe gently with a rag and rubbing alcohol.

#### **LASER DETAILS:**

Jig: Corner Jig - Wood jig Notes: Remove strap when laser engraving. Assure engraving surface is flat. To remove burn residue, wipe gently with a rag and rubbing alcohol.

#### **LASER DETAILS:**

Jig: Corner Jig

Notes: Leave styrofoam insert to create a flat surface for laser engraving. To remove burn residue, wipe gently with a rag and rubbing alcohol.

#### **LASER DETAILS:**

Jig: Corner Jig

Notes: Leave styrofoam insert to create a flat surface for laser engraving. Flex case if necessary to assure surface is flat. To remove burn residue, wipe gently with a rag and rubbing alcohol.