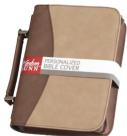

# PRODUCT OPTIONS

ZBBX03

#### **PRODUCT DETAILS:**

Bible Cover measures 8x10¾ Includes one exterior pocket, convenient handle, and zippered enclosure.

#### **LASER DETAILS:**

Jig: Corner Jig

Notes: Leave styrofoam insert to create a flat surface for laser engraving. Flex case if necessary to assure surface is flat. To remove burn residue, wipe gently with a rag and rubbing alcohol.