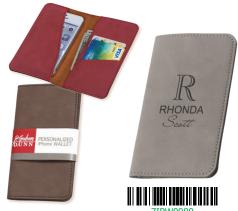

#### **PRODUCT DETAILS:**

Wallets measure 3x5½. Each features a left inside pocket to stow away an iPhone; keep cash, licenses, and cards on the right.

#### PRODUCT OPTIONS

**ZIPW0040** 

**ZIPW0041** 

**ZIPW0042** 