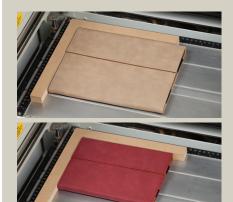

#### **PRODUCT DETAILS:**

Cases fold into easels for upright use and include magnetic closure and storage for documents and business cards.

#### **LASER DETAILS:**

Jig: Corner Jig

Notes: Leave styrofoam insert to create a flat surface for laser engraving. Flex case if necessary to assure surface is flat. To remove burn residue, wipe gently with a rag and rubbing alcohol.