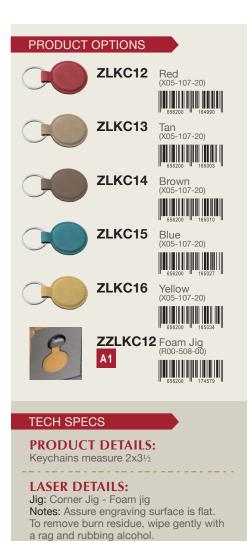

#### **PRODUCT OPTIONS**

ZLKC07

ZLKC08

Tan (X05-107-20)

ZLKC09

ZLKC10

ZLKC11

# TECH SPECS

#### **PRODUCT DETAILS:**

Keychains measure 11/4x33/4

#### **LASER DETAILS:**

Jig: Corner Jig

Notes: Assure engraving surface is flat. To remove burn residue, wipe gently with a rag and rubbing alcohol.