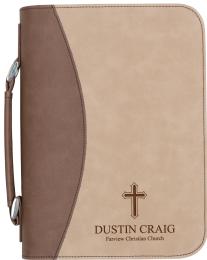

# PRODUCT OPTIONS

ZBBX03

#### **PRODUCT DETAILS:**

Bible Cover measures 8x10¾ Includes one exterior pocket, convenient handle, and zippered enclosure.

#### **LASER DETAILS:**

Jig: Corner Jig

Notes: Leave styrofoam insert to create a flat surface for laser engraving. Flex case if necessary to assure surface is flat. To remove burn residue, wipe gently with a rag and rubbing alcohol.