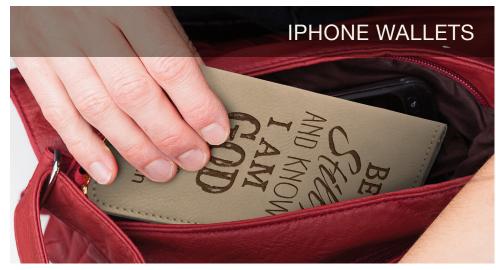

#### **PRODUCT DETAILS:**

Wallets measure 3x5½. Each features a left inside pocket to stow away an iPhone; keep cash, licenses, and cards on the right.