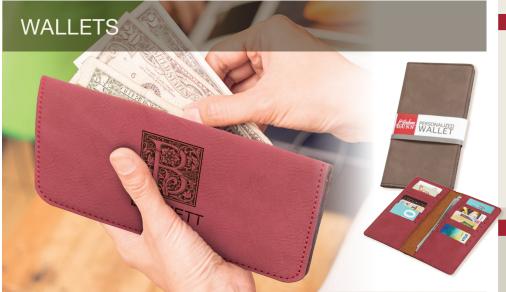

#### PRODUCT OPTIONS

**ZIPW0060** 

**ZIPW**0061

**ZIPW0062** 

Brown (X00-708-65)

#### **PRODUCT DETAILS:**

Wallets measure 7x3¾ Each features two large pockets for cash and checks, and sixteen slots.

#### PRODUCT OPTIONS

**ZIPW0080** 

**ZIPW0081** 

**ZIPW0082** 

#### **PRODUCT DETAILS:**

Wallets measure 3x5½. Each features a left inside pocket to stow away an iPhone; keep cash, licenses, and cards on the right.

#### PRODUCT OPTIONS

**ZIPW0040** 

**ZIPW0041** 

**ZIPW0042** 