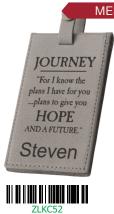

#### **PRODUCT OPTIONS**



ZLKC07





ZLKC08

Tan (X05-107-20)



ZLKC09









ZLKC10









ZLKC11



# TECH SPECS

#### **PRODUCT DETAILS:**

Keychains measure 11/4x33/4

#### **LASER DETAILS:**

Jig: Corner Jig

Notes: Assure engraving surface is flat. To remove burn residue, wipe gently with a rag and rubbing alcohol.



# MESSAGE OPTIONS



ZLKC07

















# MESSAGE OPTIONS





# Lauren Romey







# PRODUCT OPTIONS



ZLKC50





ZLKC51





ZLKC52





**ZZLKC50** Wood Jig (N00-508-00)





#### **PRODUCT DETAILS:**

Tags measure  $2^3/4x6^{1/4}$ . Each features a magnetic clasp to keep information private, yet easily accessible when you need it.

#### **LASER DETAILS:**

Jig: Corner Jig - Wood jig Notes: Remove strap when laser engraving. Assure engraving surface is flat. To remove burn residue, wipe gently with a rag and rubbing alcohol.





#### PRODUCT OPTIONS



**ZIPW0060** 





**ZIPW**0061





**ZIPW0062** 

Brown (X00-708-65)

# TECH SPECS

#### **PRODUCT DETAILS:**

Wallets measure 7x3¾ Each features two large pockets for cash and checks, and sixteen slots.

#### **LASER DETAILS:**

Jig: Corner Jig

Notes: Leave styrofoam insert to create a flat surface for laser e