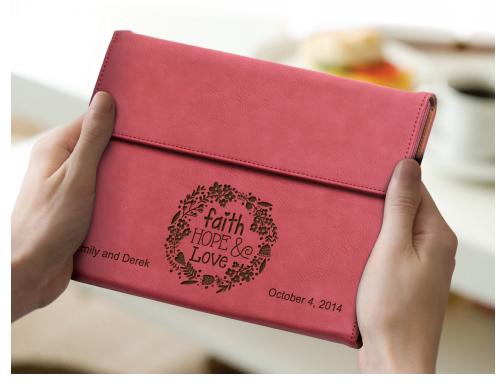

#### **PRODUCT DETAILS:**

Bible Cover measures 8x10¾ Includes one exterior pocket, convenient handle, and zippered enclosure.