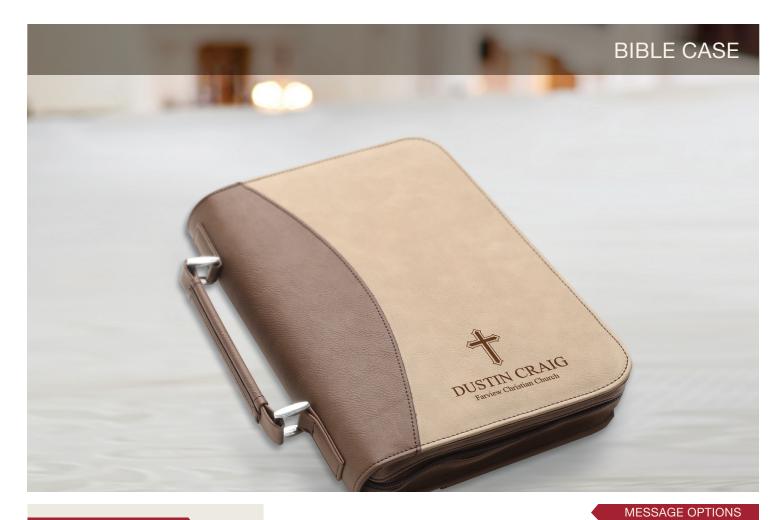

# PRODUCT OPTIONS

ZBBX03

#### **PRODUCT DETAILS:**

Bible Cover measures 8x10¾ Includes one exterior pocket, convenient handle, and zippered enclosure.

#### **LASER DETAILS:**

Jig: Corner Jig

Notes: Leave styrofoam insert to create a flat surface for laser engraving. Flex case if necessary to assure surface is flat. To remove burn residue, wipe gently with a rag and rubbing alcohol.