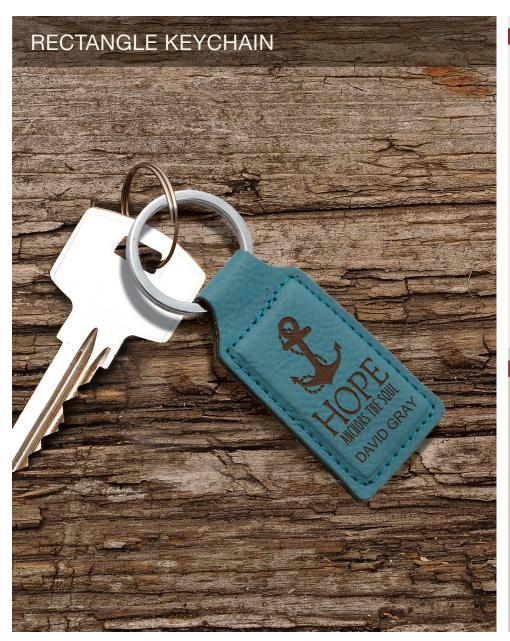

#### **PRODUCT DETAILS:**

Keychains measure 11/4x33/4

#### **LASER DETAILS:**

Jig: Corner Jig

Notes: Assure engraving surface is flat. To remove burn residue, wipe gently with a rag and rubbing alcohol.