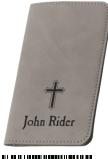

#### **PRODUCT DETAILS:**

Wallets measure 3x5½. Each features a left inside pocket to stow away an iPhone; keep cash, licenses, and cards on the right.

#### PRODUCT OPTIONS

**ZIPW0040** 

**ZIPW0041** 

**ZIPW0042** 