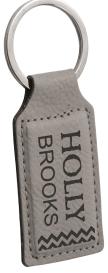

#### **PRODUCT OPTIONS**



ZLKC07





ZLKC08

Tan (X05-107-20)



ZLKC09









ZLKC10









ZLKC11



# TECH SPECS

#### **PRODUCT DETAILS:**

Keychains measure 11/4x33/4

#### **LASER DETAILS:**

Jig: Corner Jig

Notes: Assure engraving surface is flat. To remove burn residue, wipe gently with a rag and rubbing alcohol.



# MESSAGE OPTIONS



ZLKC07

















# MESSAGE OPTIONS





# Lauren Romey







# PRODUCT OPTIONS



ZLKC50





ZLKC51





ZLKC52





**ZZLKC50** Wood Jig (N00-508-00)





#### **PRODUCT DETAILS:**

Tags measure  $2^3/4x6^{1/4}$ . Each features a magnetic clasp to keep information private, yet easily accessible when you need it.

#### **LASER DETAILS:**

Jig: Corner Jig - Wood jig Notes: Remove strap when laser engraving. Assure engraving surface is flat. To remove burn residue, wipe gently with a rag and rubbing alcohol.





#### PRODUCT OPTIONS



**ZIPW0060** 





**ZIPW**0061





**ZIPW0062** 

Brown (X00-708-65)

# TECH SPECS

#### **PRODUCT DETAILS:**

Wallets measure 7x3¾ Each features two large pockets for cash and checks, and sixteen slots.

#### **LASER DETAILS:**

Jig: Corner Jig

Notes: Leave st