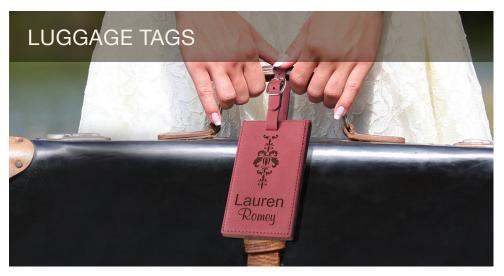

#### **PRODUCT OPTIONS**



ZLKC07





ZLKC08

Tan (X05-107-20)



ZLKC09









ZLKC10









ZLKC11



# TECH SPECS

#### **PRODUCT DETAILS:**

Keychains measure 11/4x33/4

#### **LASER DETAILS:**

Jig: Corner Jig

Notes: Assure engraving surface is flat. To remove burn residue, wipe gently with a rag and rubbing alcohol.



# MESSAGE OPTIONS



ZLKC07

















# MESSAGE OPTIONS





# Lauren Romey







# PRODUCT OPTIONS



ZLKC50





ZLKC51





ZLKC52





**ZZLKC50** Wood Jig (N00-508-00)





#### **PRODUCT DETAILS:**

Tags measure  $2^3/4x6^{1/4}$ . Each features a magnetic clasp to keep information private, yet easily accessible when you need it.

#### **LASER DETAILS:**

Jig: Corner Jig - Wood jig Notes: Remove strap when laser engraving. Assure engraving surface is flat. To remove burn residue, wipe gently with a rag and rubbing alcohol.





#### PRODUCT OPTIONS



**ZIPW0060** 





**ZIPW**0061





**ZIPW0062** 

Brown (X00-708-65)

# TECH SPECS

#### **PRODUCT DETAILS:**

Wallets measure 7x3¾ Each features two large pockets for cash and checks, and sixteen slots.

#### **LASER DETAILS:**

Jig: Corner Jig

Notes: Leave styrofoam insert to create a flat