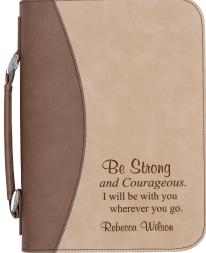

# PRODUCT OPTIONS

ZBBX03

#### **PRODUCT DETAILS:**

Bible Cover measures 8x10¾ Includes one exterior pocket, convenient handle, and zippered enclosure.

#### **LASER DETAILS:**

Jig: Corner Jig

Notes: Leave styrofoam insert to create a flat surface for laser engraving. Flex case if necessary to assure surface is flat. To remove burn residue, wipe gently with a rag and rubbing alcohol.