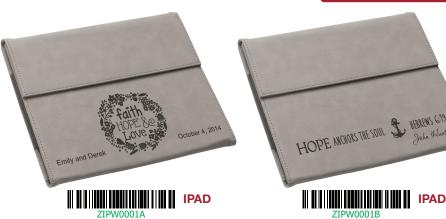

# MESSAGE OPTIONS

IPAD MINI

**IPAD MINI** 

**IPAD MINI** 

IPAD MINI

# PRODUCT OPTIONS

IPAD CASES

**ZIPW0001** 

**ZIPW0002** 

Tan, 9<sup>3</sup>/<sub>4</sub>×7<sup>3</sup>/<sub>4</sub> (X00-0109-53)

IPAD MINI CASES --

**ZIPW0020** 

**ZIPW0021** 

#### **PRODUCT DETAILS:**

Cases fold into easels for upright use and include magnetic closure and storage for documents and business cards.