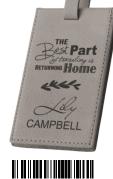

#### **PRODUCT DETAILS:**

Tags measure  $2^3/4x6^{1/4}$ . Each features a magnetic clasp to keep information private, yet easily accessible when you need it.

#### **LASER DETAILS:**

Jig: Corner Jig - Wood jig Notes: Remove strap when laser engraving. Assure engraving surface is flat. To remove burn residue, wipe gently with a rag and rubbing alcohol.