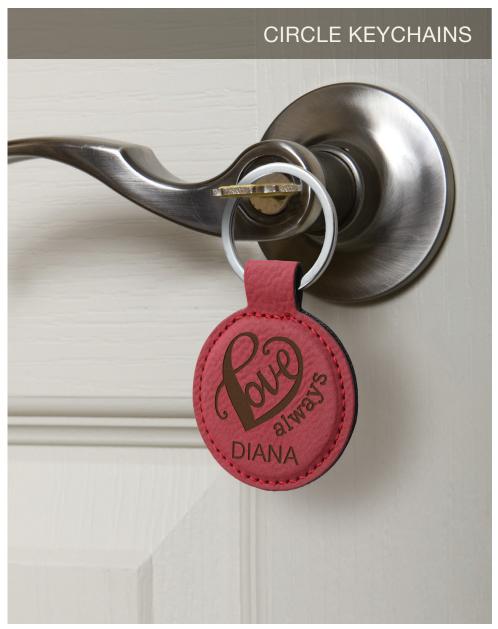

#### **PRODUCT OPTIONS**



ZLKC07





ZLKC08

Tan (X05-107-20)



ZLKC09









ZLKC10









ZLKC11



# TECH SPECS

#### **PRODUCT DETAILS:**

Keychains measure 11/4x33/4

#### **LASER DETAILS:**

Jig: Corner Jig

Notes: Assure engraving surface is flat. To remove burn residue, wipe gently with a rag and rubbing alcohol.



# MESSAGE OPTIONS



ZLKC07

















# MESSAGE OPTIONS





# Lauren Romey







# PRODUCT OPTIONS



ZLKC50





ZLKC51





ZLKC52





**ZZLKC50** Wood Jig (N00-508-00)





#### **PRODUCT DETAILS:**

Tags measure  $2^3/4x6^{1/4}$ . Each features a magnetic clasp to keep information private, yet easily accessible when you need it.

#### **LASER DETAILS:**

Jig: Corner Jig - Wood jig Notes: Remove strap when laser engraving. Assure engraving surface is flat. To remove burn residue, wipe gently with a rag and rubbing alcohol.





#### PRODUCT OPTIONS



**ZIPW0060** 





**ZIPW**0061





**ZIPW0062** 

Brown (X00-708-65)

# TECH SPECS

#### **PRODUCT DETAILS:**

Wallets measure 7x3¾ Each features two large pockets for cash and checks, and sixteen slots.

#### **LASER DETAILS:**

Jig: Corner Jig

Notes: Leave styrofoam