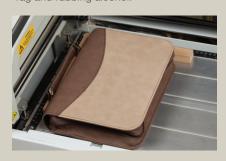

#### **LASER DETAILS:**

Jig: Corner Jig

Notes: Leave styrofoam insert to create a flat surface for laser engraving. Flex case if necessary to assure surface is flat. To remove burn residue, wipe gently with a rag and rubbing alcohol.