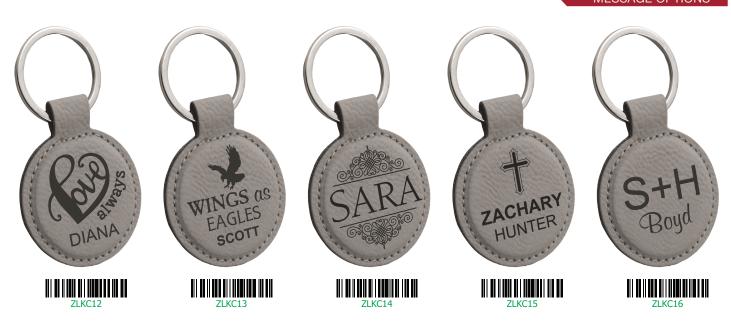

# MESSAGE OPTIONS

ZLKC07

# MESSAGE OPTIONS

#### **PRODUCT DETAILS:**

Keychains measure 11/4x33/4