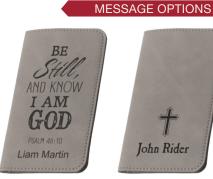

#### **PRODUCT DETAILS:**

Wallets measure 3x5½. Each features a left inside pocket to stow away an iPhone; keep cash, licenses, and cards on the right.

#### PRODUCT OPTIONS

**ZIPW0040** 

**ZIPW0041** 

**ZIPW0042** 