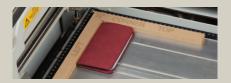

#### **LASER DETAILS:**

Jig: Corner Jig

Notes: Assure engraving surface is flat. To remove burn residue, wipe gently with a rag and rubbing alcohol.

#### **LASER DETAILS:**

Jig: Corner Jig

Notes: Leave styrofoam insert to create a flat surface for laser engraving. To remove burn residue, wipe gently with a rag and rubbing alcohol.