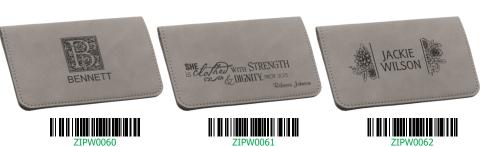

#### PRODUCT OPTIONS

**ZIPW0060** 

**ZIPW**0061

**ZIPW0062** 

Brown (X00-708-65)

#### **PRODUCT DETAILS:**

Wallets measure 7x3¾ Each features two large pockets for cash and checks, and sixteen slots.