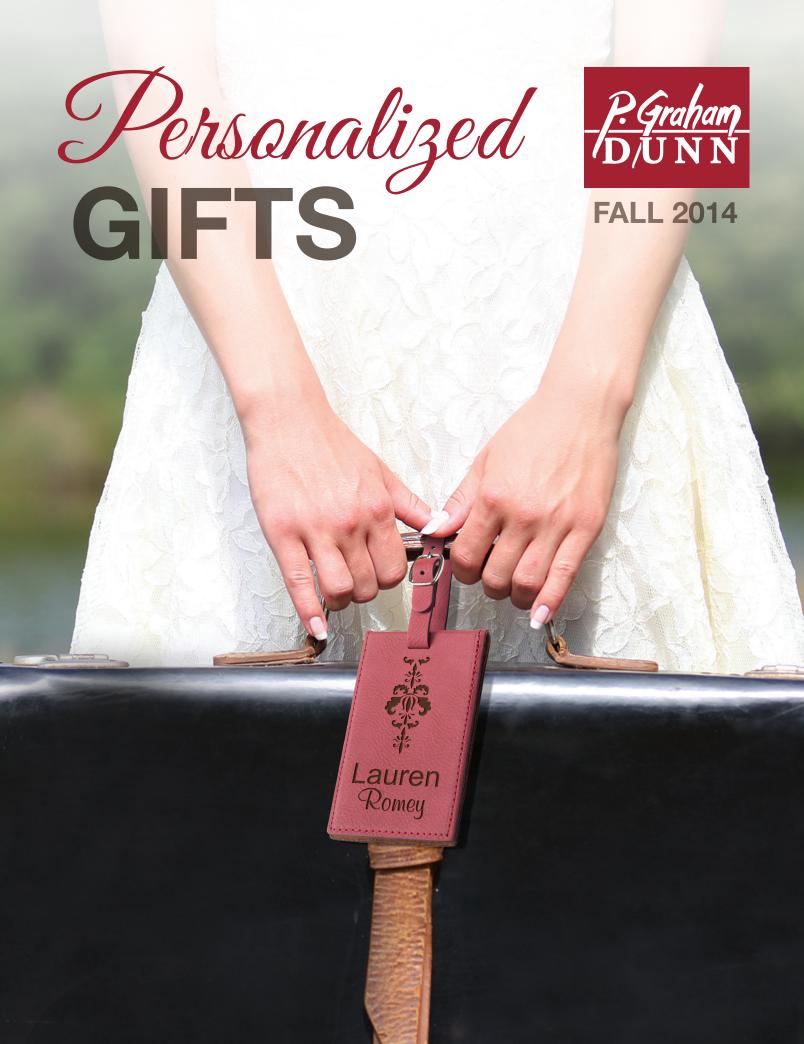

#### **PRODUCT OPTIONS**



ZLKC07





ZLKC08

Tan (X05-107-20)



ZLKC09









ZLKC10









ZLKC11



# TECH SPECS

#### **PRODUCT DETAILS:**

Keychains measure 11/4x33/4

#### **LASER DETAILS:**

Jig: Corner Jig

Notes: Assure engraving surface is flat. To remove burn residue, wipe gently with a rag and rubbing alcohol.



# MESSAGE OPTIONS



ZLKC07

















# MESSAGE OPTIONS





# Lauren Romey







# PRODUCT OPTIONS



ZLKC50





ZLKC51





ZLKC52





**ZZLKC50** Wood Jig (N00-508-00)





#### **PRODUCT DETAILS:**

Tags measure  $2^3/4x6^{1/4}$ . Each features a magnetic clasp to keep information private, yet easily accessible when you need it.

#### **LASER DETAILS:**

Jig: Corner Jig - Wood jig Notes: Remove strap when laser engraving. Assure engraving surfa