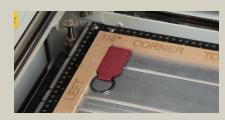

#### **LASER DETAILS:**

Jig: Corner Jig

Notes: Assure engraving surface is flat. To remove burn residue, wipe gently with a rag and rubbing alcohol.