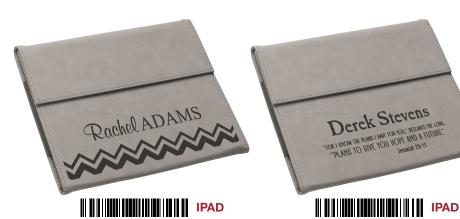

# MESSAGE OPTIONS

IPAD MINI

**IPAD MINI** 

**IPAD MINI** 

IPAD MINI

# PRODUCT OPTIONS

IPAD CASES

**ZIPW0001** 

**ZIPW0002** 

Tan, 9<sup>3</sup>/<sub>4</sub>×7<sup>3</sup>/<sub>4</sub> (X00-0109-53)

IPAD MINI CASES --

**ZIPW0020** 

**ZIPW0021** 

#### **PRODUCT DETAILS:**

Cases fold into easels for upright use and include magnetic closure and storage for documents and business cards.